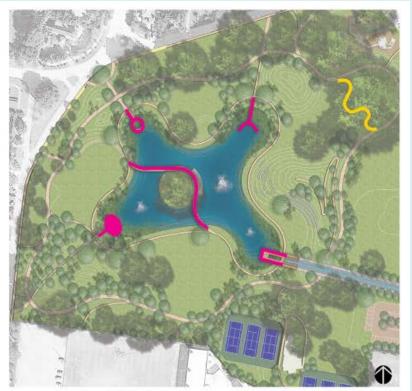

#### Site Plan

#### LEGEND

- 1 Playground
- 2 Bus stop
- 3 Tennis Courts
- 4 Tennis Facility and Bathroom
- 5 Parking
- 6 Dog Park
- 7 Entrance Plaza
- 8 Butterfly Garden
- 9 Amphitheater
- 10 Sunset Terrace
- 11 Lake & Islands
- 12 Vita Course
- 13 Meadow
- 14 Open Play
- 15 Overlook
- 16 Pavilions
- 17 Linear Water Feature
- 18 Park Signage
- 19 Maintenance Area