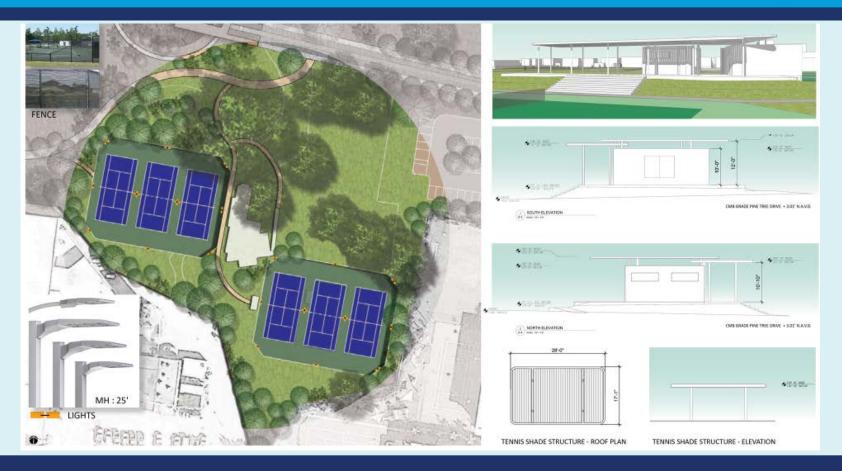

Vita course / Maintenance /

Site Remediation

Island Design

Boardwalk & Bridges

Boardwalks: 0.19 Miles

Overlook

Tennis Courts and Facility

Tennis Building -Bathrooms

Pavilion – Shade Structure

Dog Park and Vita Course

Playground

Amphitheater

**Butterfly Garden** 

East Entrance and Water Feature