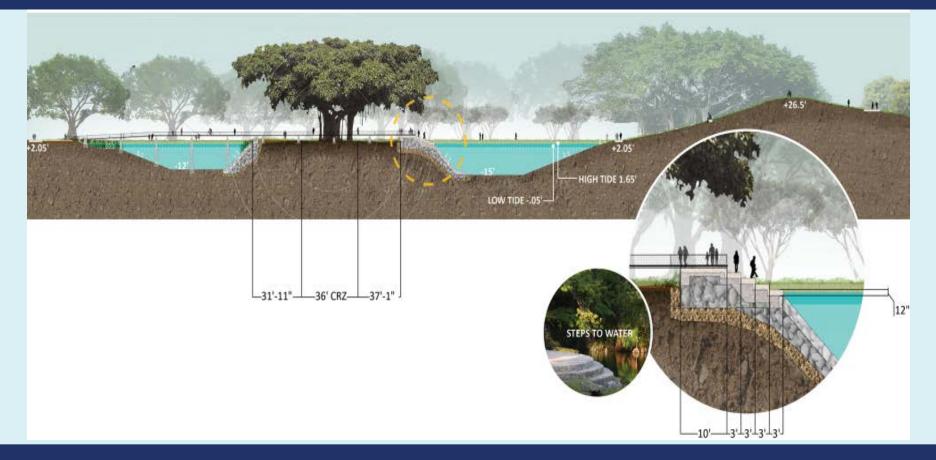

Vita course / Maintenance /

Site Remediation

Island Design

Boardwalk & Bridges

Boardwalks: 0.19 Miles

Overlook

Tennis Courts and Facility

Tennis Building -Bathrooms