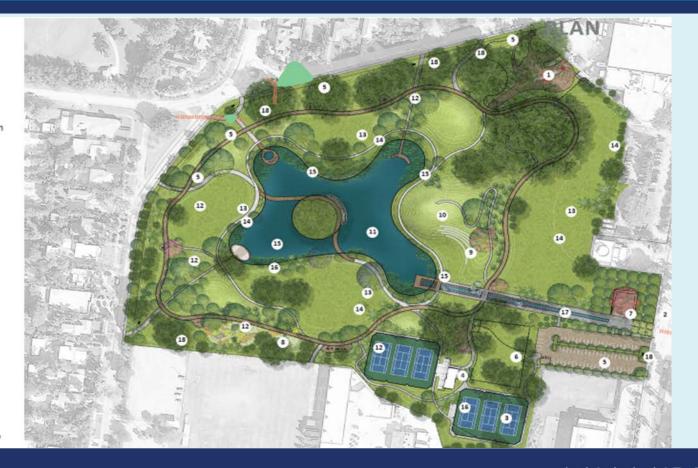

#### Site Plan

#### LEGEND

- 1 Playground
- 2 Bus stop
- 3 Tennis Courts
- 4 Tennis Facility and Bathroom
- 5 Parking
- 6 Dog Park
- 7 Entrance Plaza
- 8 Butterfly Garden
- 9 Amphitheater
- 10 Sunset Terrace
- 11 Lake & Islands
- 12 Vita Course
- 13 Meadow
- 14 Open Play
- 15 Overlook
- 16 Pavilions
- 17 Linear Water Feature
- 18 Park Signage
- 19 Maintenance Area