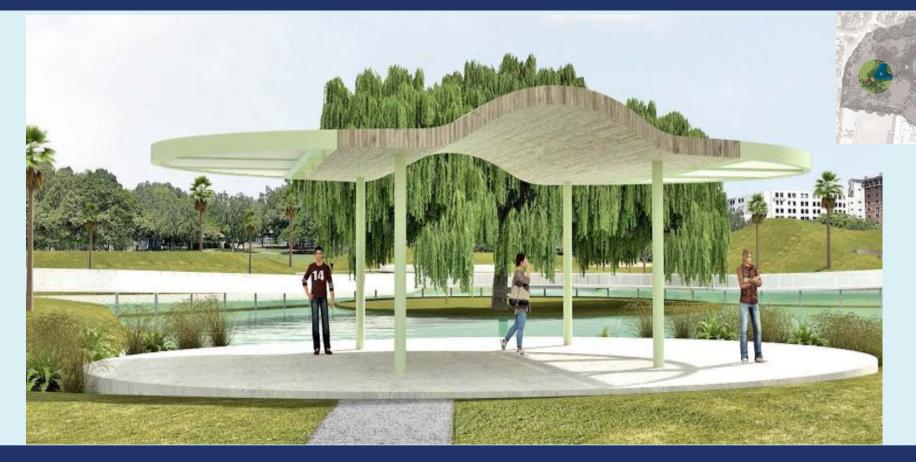

Pavilion – Shade Structure

Dog Park and Vita Course

Playground

Amphitheater

**Butterfly Garden** 

East Entrance and Water Feature