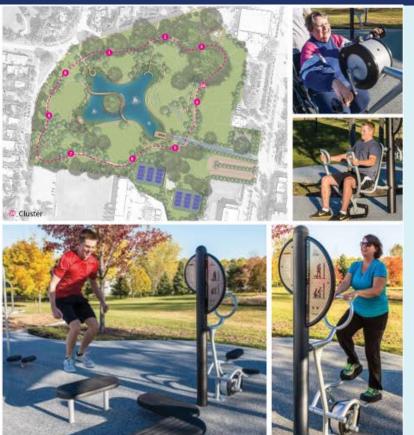

#### LEGEND

- 1 Playground
- 2 Bus stop
- 3 Tennis Courts
- 4 Tennis Facility and Bathroom
- 5 Parking
- 6 Dog Park
- 7 Entrance Plaza
- 8 Butterfly Garden
- 9 Amphitheater
- 10 Sunset Terrace
- 11 Lake & Islands
- 12 Vita Course
- 13 Meadow
- 14 Open Play
- 15 Overlook
- 16 Pavilions
- 17 Linear Water Feature
- 18 Park Signage
- 19 Maintenance Area

Vita course / Maintenance /

Site Remediation

Island Design

Boardwalk & Bridges

Boardwalks: 0.19 Miles

Overlook

Tennis Courts and Facility

Tennis Building -Bathrooms