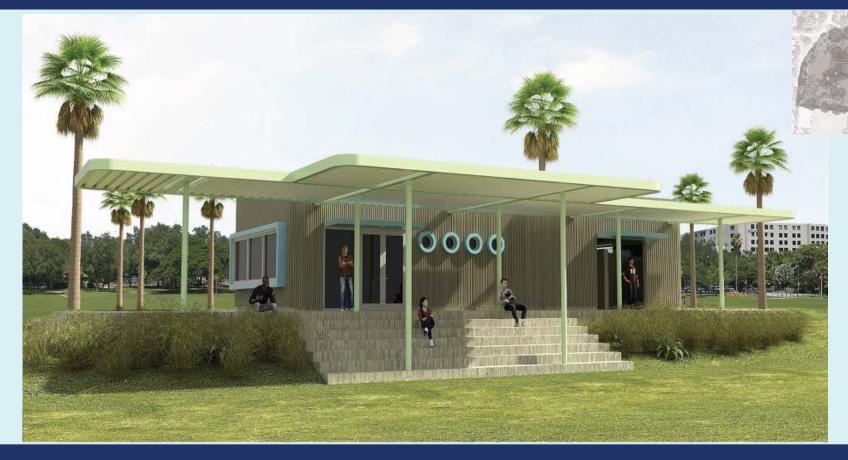

Vita course / Maintenance /

Site Remediation

Island Design

Boardwalk & Bridges

Boardwalks: 0.19 Miles

Overlook

Tennis Courts and Facility

Tennis Building -Bathrooms

Pavilion – Shade Structure

Dog Park and Vita Course

Playground

Amphitheater

**Butterfly Garden** 

East Entrance and Water Feature