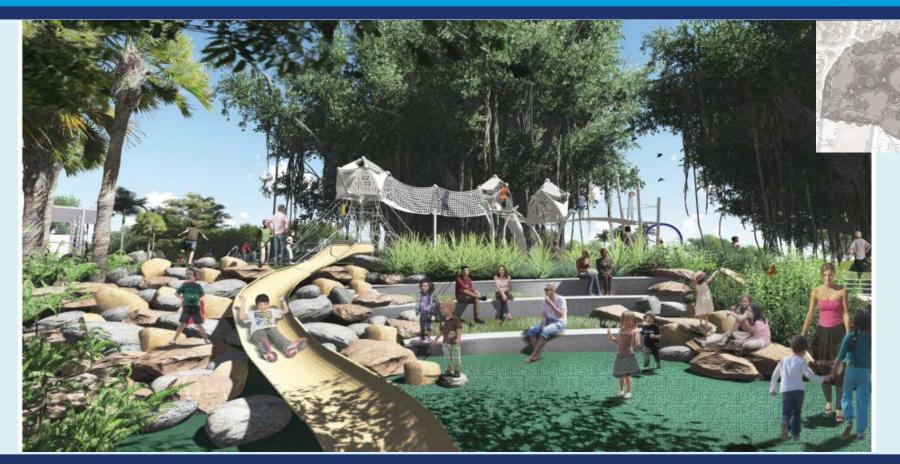

#### LEGEND

- 1 Playground
- 2 Bus stop
- 3 Tennis Courts
- 4 Tennis Facility and Bathroom
- 5 Parking
- 6 Dog Park
- 7 Entrance Plaza
- 8 Butterfly Garden
- 9 Amphitheater
- 10 Sunset Terrace
- 11 Lake & Islands
- 12 Vita Course
- 13 Meadow
- 14 Open Play
- 15 Overlook
- 16 Pavilions
- 17 Linear Water Feature
- 18 Park Signage
- 19 Maintenance Area

Pavilion – Shade Structure

Dog Park and Vita Course

Playground

Amphitheater

**Butterfly Garden** 

East Entrance and Water Feature