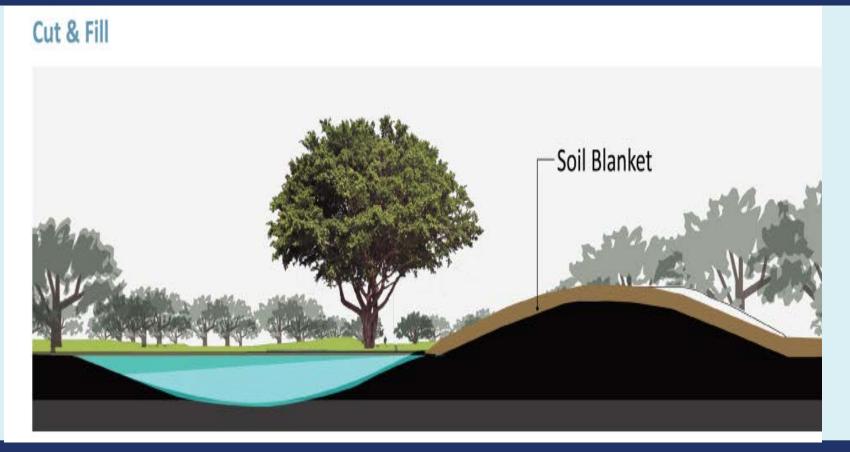

Vita course / Maintenance /

Site Remediation

Island Design

Boardwalk & Bridges

Boardwalks: 0.19 Miles

Overlook

Tennis Courts and Facility

Tennis Building -Bathrooms