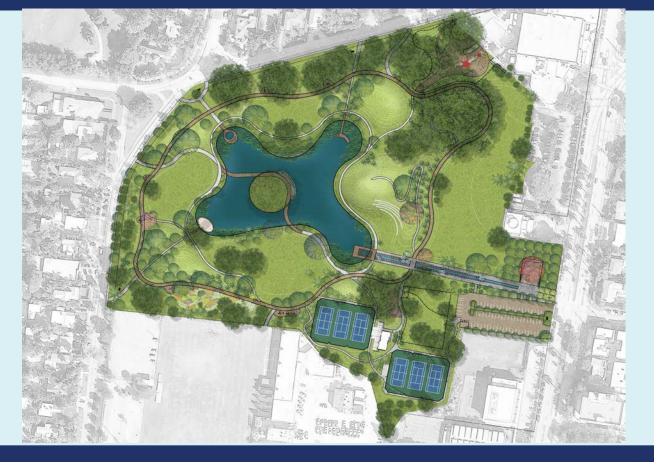

#### Site Plan

#### LEGEND

- 1 Playground
- 2 Bus stop
- 3 Tennis Courts
- 4 Tennis Facility and Bathroom
- 5 Parking
- 6 Dog Park
- 7 Entrance Plaza
- 8 Butterfly Garden
- 9 Amphitheater
- 10 Sunset Terrace
- 11 Lake & Islands
- 12 Vita Course
- 13 Meadow
- 14 Open Play
- 15 Overlook
- 16 Pavilions
- 17 Linear Water Feature
- 18 Park Signage
- 19 Maintenance Area

Vita course / Maintenance /

Site Remediation

Island Design

Boardwalk & Bridges

Boardwalks: 0.19 Miles

Overlook

Tennis Courts and Facility

Tennis Building -Bathrooms

Pavilion – Shade Structure

Dog Park and Vita Course

Playground

Amphitheater

**Butterfly Garden** 

East Entrance and Water Feature