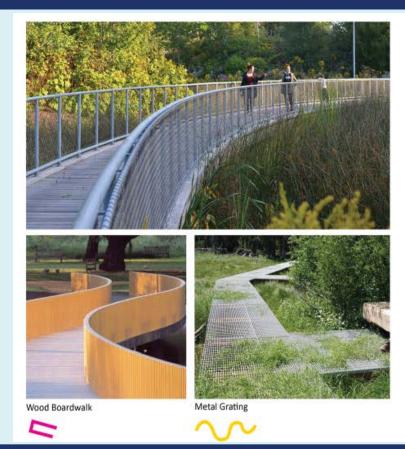

Vita course / Maintenance /

Site Remediation

Island Design

Boardwalk & Bridges

Boardwalks: 0.19 Miles

Overlook

Tennis Courts and Facility

Tennis Building -Bathrooms