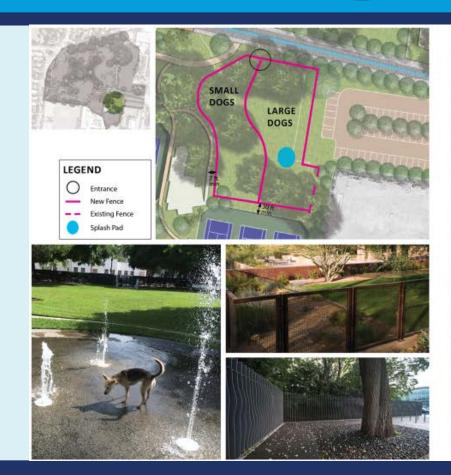

#### LEGEND

- 1 Playground
- 2 Bus stop
- 3 Tennis Courts
- 4 Tennis Facility and Bathroom
- 5 Parking
- 6 Dog Park
- 7 Entrance Plaza
- 8 Butterfly Garden
- 9 Amphitheater
- 10 Sunset Terrace
- 11 Lake & Islands
- 12 Vita Course
- 13 Meadow
- 14 Open Play
- 15 Overlook
- 16 Pavilions
- 17 Linear Water Feature
- 18 Park Signage
- 19 Maintenance Area

Pavilion – Shade Structure

Dog Park and Vita Course

Playground

Amphitheater

**Butterfly Garden** 

East Entrance and Water Feature