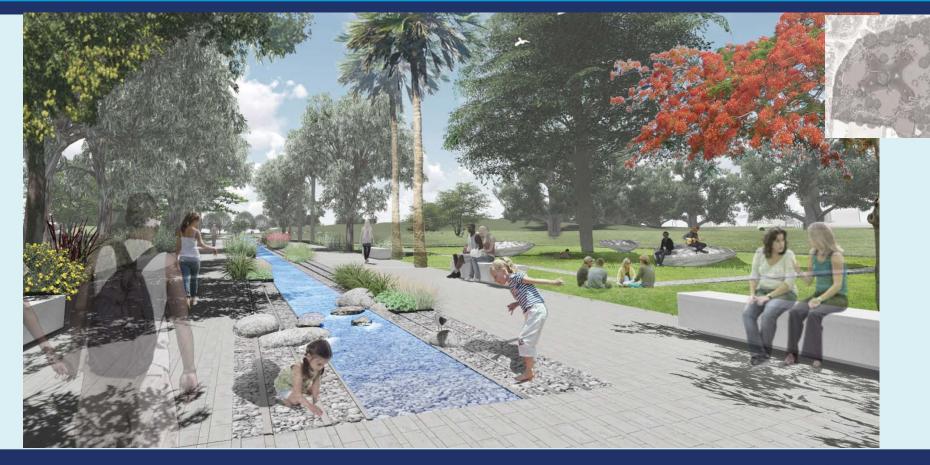

#### LEGEND

- 1 Playground
- 2 Bus stop
- 3 Tennis Courts
- 4 Tennis Facility and Bathroom
- 5 Parking
- 6 Dog Park
- 7 Entrance Plaza
- 8 Butterfly Garden
- 9 Amphitheater
- 10 Sunset Terrace
- 11 Lake & Islands
- 12 Vita Course
- 13 Meadow
- 14 Open Play
- 15 Overlook
- 16 Pavilions
- 17 Linear Water Feature
- 18 Park Signage
- 19 Maintenance Area

Pavilion – Shade Structure

Dog Park and Vita Course

Playground

Amphitheater

**Butterfly Garden** 

East Entrance and Water Feature